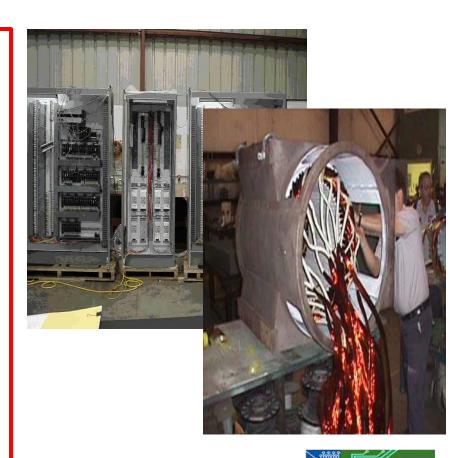

#### REPAIR & RESTORATION SERVICES

# Specialists in Technical Restoration

- CNC and Manual Equip
- Control Panels
- Electrical Power
- Distribution & Switch Gear
- Boilers & Chillers, HVAC
- Business Machines
- > IT & Servers
- Phone and Data Comm

# Specialists in Technical Restoration

- Passenger & Freight Elevators
- Process Control Panels
- Lab Equipment
- Robotics
- Food Processing Equipment
- Bio-Medical Equipment
- Machinery