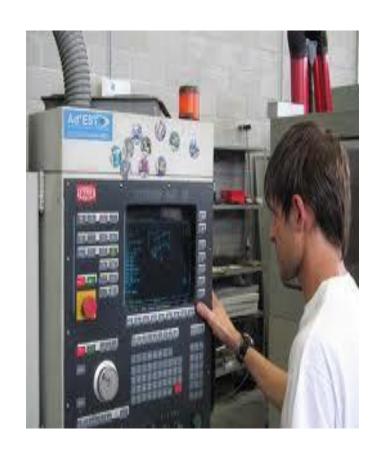

#### START UP & RE-COMMISSIONING

#### **Startup & Re-commissioning**

- ✓ Coordinate with skilled equipment operator for startup to verify functionality
- ✓ Confirm control programs and memory are in tact

#### **Startup & Re-commissioning**

- ✓ Program logic in tact
- ✓ Develop start up logs
- ✓ Simulation run prior to actual test run