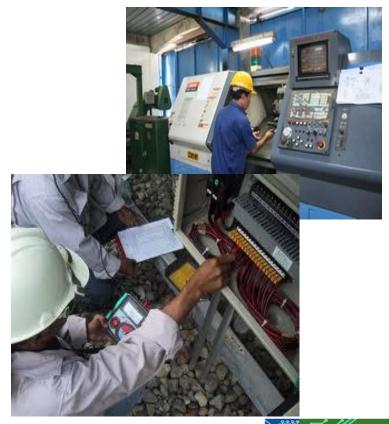

#### REPAIR & RESTORATION SERVICES

# Specialists in Technical Restoration

- CNC and Manual Equip
- Control Panels
- Electrical Power
- Distribution & Switch Gear
- Boilers & Chillers, HVAC
- Business Machines
- > IT & Servers
- Phone and Data Comm

# Specialists in Technical Restoration

- Passenger & Freight Elevators
- Process Control Panels
- Lab Equipment
- Robotics
- Food Processing Equipment
- Bio-Medical Equipment
- Machinery