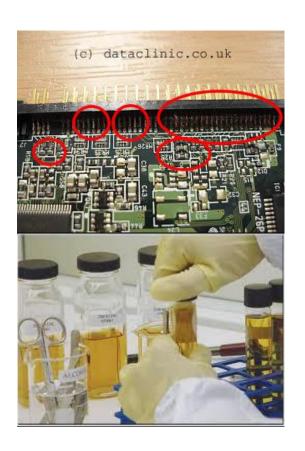

#### MATERIAL ANALYSIS

#### **Material Analysis**

- ✓ Visual and microscopic assessments of layers of corrosion and structural material defects
- ✓ Determine levels of damage and rehabilitation protocols for materials

#### **Material Analysis**

- ✓ Lab analysis- Metallurgical and Chemical
- ✓ Non-destructive and destructive testing